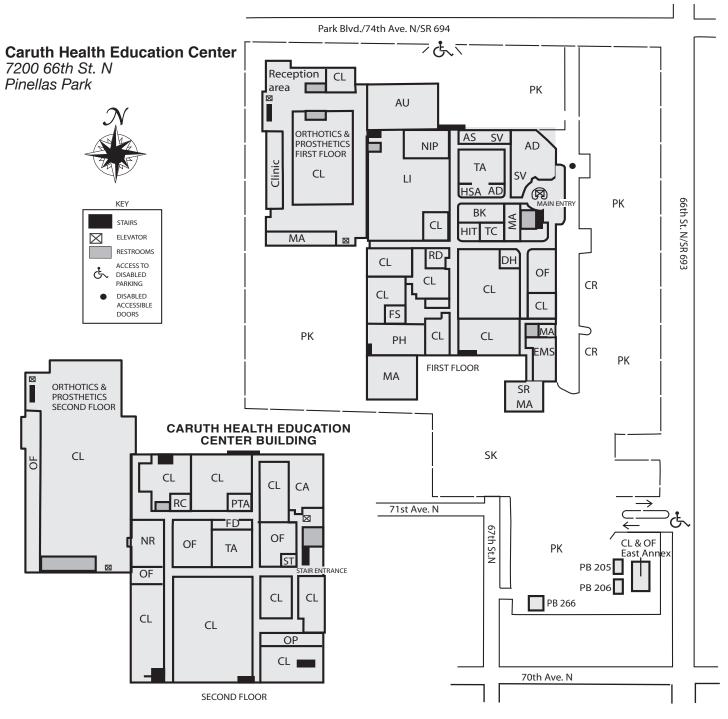

## **Caruth Health Education Center**

## Caruth Health Education Center Room Codes

- Administration - Maintenance AS - Accessibility Services ΑU - Auditorium NIP - New Initiative Program - Bookstore BK NR - Nursing CA - Cafeteria OF - Offices - Testing Center CL- Classrooms TC - Clinic Parking РΒ - Portables 205,206 & 266 CR DH - Dental Hygiene PH - Physical Plant/Receiving EMS - Emergency Medical Services - Student parking PK - Funeral Services PTA - Physical Therapist Assistant - Health Information Technology RC - Respiratory Therapy HSA - Health Services Administration RD - Radiography

- Student Life and Leadership

- Student Services - Teaching Auditorium

- Staff parking