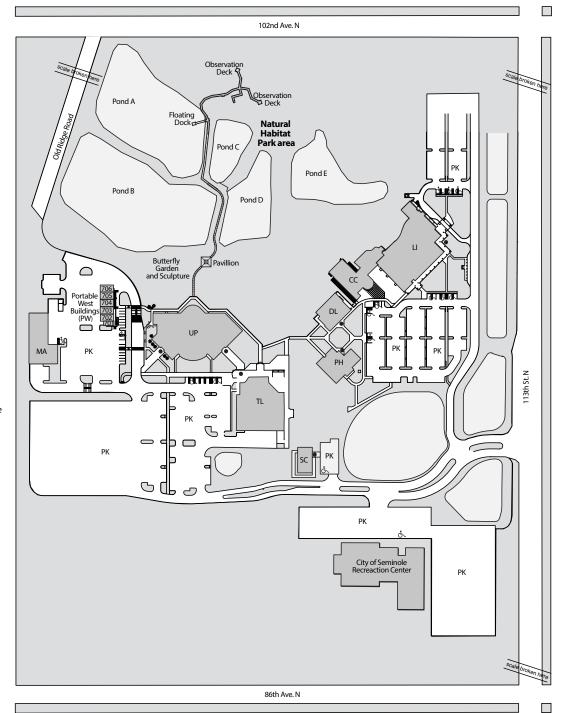

## **Seminole Campus**

9200 113th St. N Seminole

KEY ACCESS TO DISABLED PARKING

DISABLED ACCESSIBLE DOORS

## **Seminole Campus Room Codes**

Library Annex - Conference Center
 Dental building

- Dennis L. Jones Community Library at Seminole Campus MA

- Maintenance - Pharmacy PH - Parking - Portables West

PW 701 - Restrooms and Drinking fountains

PW 702 - Faculty offices PW 703 - Classroom PW 704 - Classroom

PW 705 - Classroom PW 706 - Classroom

- Lurie Civic Building Seminole Chamber of Commerce
- Technology Learning

TL UP - C.W. Bill Young

University Partnership Center building Veteran Services