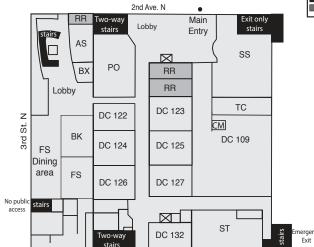

## SPC Downtown Room Codes

| JI C DOWITTOWIT NOOIII |                               |  |  |  |  |
|------------------------|-------------------------------|--|--|--|--|
| Classrooms             |                               |  |  |  |  |
| DC 122-127             | - Classrooms                  |  |  |  |  |
| DC 224                 | <ul> <li>Classroom</li> </ul> |  |  |  |  |
| DC 226, 230            | - Classrooms                  |  |  |  |  |
| DC 251                 | - Classroom                   |  |  |  |  |
| DC 253                 | <ul> <li>Classroom</li> </ul> |  |  |  |  |
| DC 257                 | - Classroom                   |  |  |  |  |
| DC 316-317             | - Classrooms                  |  |  |  |  |
| DC 460, 461            | - Classrooms                  |  |  |  |  |

SPC Downtown parking map

Numbered rooms DC 109 - Learning Center

DC 132

| DC 202       | -   | Conference room              |  |
|--------------|-----|------------------------------|--|
| DC 210       | -   | Community room               |  |
| DC 223       | -   | Student Lounge               |  |
| DC 225       | -   | Student Life & Leadership,   |  |
|              |     | Student Government, Outreach |  |
| DC 240       | -   | Science Prep                 |  |
| DC 244       | -   | Science Lab                  |  |
| DC 248       | -   | Staff offices                |  |
| DC 259       | -   | Staff offices                |  |
| DC 319       | -   | Faculty offices              |  |
| Suite 332    | -   | American Stage offices       |  |
| DC 352       | -   | Offices                      |  |
| DC 350, 354, |     |                              |  |
| 356 & 358    | -   | Classrooms                   |  |
| DC 411       | -   | Lactation Room               |  |
| DC 421       | -   | Florida Orchestra offices    |  |
| DC 449       | -   | Staff Wellness Center        |  |
| DC 454-456   | -   | Staff offices                |  |
| DC 458 & 463 | 3 - | Science Prep                 |  |
|              |     |                              |  |

- GED Program

DC 459 & 462 - Science Labs
DC 465 - Technology Services (TS)
DC 467-473 - Faculty offices

Un-numbered rooms

AS - American Stage offices BK - Book store

BX - Box office

DP - Downtown Partnership offices

CM - Copy machine

FS - Food service (cafe') MC - Marine Exporation Center office

PK - Student parking

PO - Provost Office

RR - Restroom

SK - Staff parking SS - Student Services:

Admissions, Advising, Business Office, Career Services

Accessibilty Services, Financial Aid, Registration

ST - Storage TC - Testing Center VN - Vending