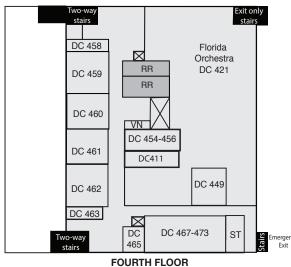

## SPC Downtown Room Codes

| JI C DOWITTOWIT NOOIII |                               |  |  |  |  |
|------------------------|-------------------------------|--|--|--|--|
| Classrooms             |                               |  |  |  |  |
| DC 122-127             | - Classrooms                  |  |  |  |  |
| DC 224                 | <ul> <li>Classroom</li> </ul> |  |  |  |  |
| DC 226, 230            | - Classrooms                  |  |  |  |  |
| DC 251                 | - Classroom                   |  |  |  |  |
| DC 253                 | <ul> <li>Classroom</li> </ul> |  |  |  |  |
| DC 257                 | - Classroom                   |  |  |  |  |
| DC 316-317             | - Classrooms                  |  |  |  |  |
| DC 460, 461            | - Classrooms                  |  |  |  |  |

SPC Downtown parking map

Numbered rooms DC 109 - Learning Center

DC 132

| DC 202       | -   | Conference room              |  |
|--------------|-----|------------------------------|--|
| DC 210       | -   | Community room               |  |
| DC 223       | -   | Student Lounge               |  |
| DC 225       | -   | Student Life & Leadership,   |  |
|              |     | Student Government, Outreach |  |
| DC 240       | -   | Science Prep                 |  |
| DC 244       | -   | Science Lab                  |  |
| DC 248       | -   | Staff offices                |  |
| DC 259       | -   | Staff offices                |  |
| DC 319       | -   | Faculty offices              |  |
| Suite 332    | -   | American Stage offices       |  |
| DC 352       | -   | Offices                      |  |
| DC 350, 354, |     |                              |  |
| 356 & 358    | -   | Classrooms                   |  |
| DC 411       | -   | Lactation Room               |  |
| DC 421       | -   | Florida Orchestra offices    |  |
| DC 449       | -   | Staff Wellness Center        |  |
| DC 454-456   | -   | Staff offices                |  |
| DC 458 & 463 | 3 - | Science Prep                 |  |
|              |     |                              |  |

- GED Program

DC 459 & 462 - Science Labs
DC 465 - Technology Services (TS)
DC 467-473 - Faculty offices

Un-numbered rooms

AS - American Stage offices BK - Book store

BX - Box office

DP - Downtown Partnership offices