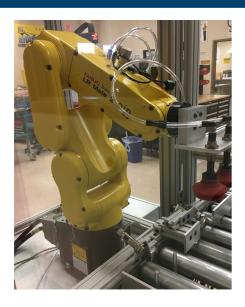

## Mechatronics Pathways

St. Petersburg College Workforce Institute

**ENGINEERING** 

INFORMATION TECHNOLOGY

Robotics (3 modules)

Electronics (3 modules)
Includes PLC\* Level One Certification

Electrical Preventative Maintenance (3 modules)